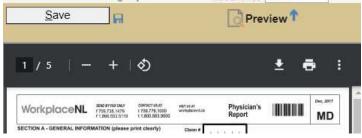

(4) Review the print 'Preview' in the left side of the window to confirm print type is Physician Report

(5) From the Right hand side, select the blue chevron to the right side of the 'Referring Provider' icon to switch to the Facility Directory: