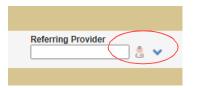

(4) Review the print 'Preview' in the left side of the window to confirm print type is Physician Report

(5) From the Right hand side, select the blue chevron to the right side of the 'Referring Provider' icon to switch to the Facility Directory:

(6) Click on the building icon to navigate to the Facility Directory. Type the word "workers" and you should see a facility entry for Workplace NL. <u>Note</u>: The facility entry may be labelled differently in your EMR. Check that the Fax number listed is correct. If you do not see an entry, then you may need to enter it in the directory as a contact or contact your local service desk.