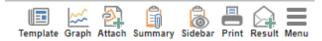

(2) On the Right hand side, Right click on the 'Print' icon

## (3) Select the specific Print type required

Horkplace NL - Employer Copy

B Workplace NL - Physician Copy

Workplace NL - Worker Copy

\_