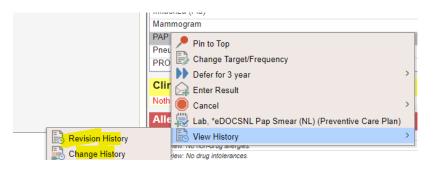

r.



- 6. Associated Task (i.e. Lab. \*eDOCSNL Pap Smear (NL) (Preventive Care Plan)) if the corresponding order/requisition for the test is a provincial requisition and not a series of different Regional Health Authority requisitions, the Task Template for the provincial requisition has been embedded with the Goal. Providers can seamlessly create an order by selecting that Task template. The corresponding Task Template contains all of the unique features to the Tasks within the \*eDOCSNL Provincial Preventive Care Plan as described earlier in this document.
- View History provides a history of the activity surrounding that Goal. Note that the initial application of the Goal via the Care Plan to the patient chart will appear as being done by the "System, System RAM" not a specific user.



| Goal History        |                    |           |          |           | ··· , ···· | .,     | - C       |            |          |      |        |               | NJ<br>Close |
|---------------------|--------------------|-----------|----------|-----------|------------|--------|-----------|------------|----------|------|--------|---------------|-------------|
| Update on           | Updated By         | Goal Name | Synonyms | Condition | Target     | Repeat | Last Date | Last Value | Next Due | Met? | Status | Cancel Reason | Notes       |
| 2023-02-16 11:12:04 | Blake, Barbara     | PAP SMEAR |          |           | PAP SMEAR  | 1 year |           |            | Unknown  |      | active |               |             |
| 2023-02-16 10:08:17 | System, System RAM | PAP SMEAR |