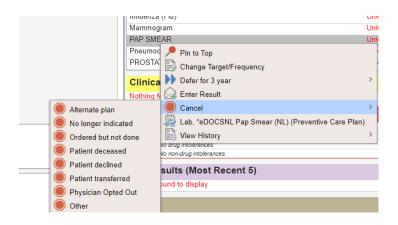

|    | Synopsis V                                |  |
| Assignee* 🚺 🗱 🗋 🔂 Start Due*<br>Blake, Barbara 🗸 S 16-Feb-2023 🛗 16-Feb-2023                                                           | 12 |                                           |  |
| OUpdate or Forward ▶▶ ▶         Urgency         Normal ▼           ●Complete this task ▶ ↓         ↓         Recurrence         None ▼ |    |                                           |  |
| Save Preview                                                                                                                           |    |                                           |  |

5. **Cancel** – once applied, a Goal can be Cancelled. A reason must be specified. Once Cancelled, the Goal can also then be Deleted if it was entered in error.



- 6. Associated Task (i.e. Lab. \*eDOCSNL Pap Smear (NL) (Preventive Care Plan)) if the corresponding order/requisition for the test is a provincial requisition and not a series of different Regional Health Authority requisitions, the Task Template for the provincial requisition has been embedded with the Goal. Providers can seamlessly create an order by selecting that Task template. The corresponding Task Template contains all of the unique features to the Tasks within the \*eDOCSNL Provincial Preventive Care Plan as described earlier in this document.
- View History provides a history of the activity surrounding that Goal. Note that the initial application of the Goal via the Care Plan to the patient chart will appear as being done by the "System, System RAM" not a specific user.



|