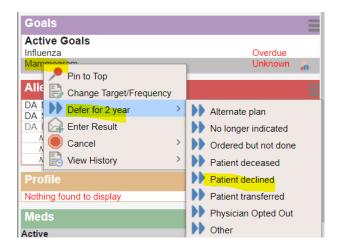

|
|               |                                                           |                              | 6 year                                                                         |
|               |                                                           |                              | 1 year<br>2 year<br>3 year<br>4 year<br>5 year<br>6 year<br>7 year<br>8 year ✔ |
|               |                                                           |                              | o year *                                                                       |

3. **Defer for "x year"** – based on the original screening interval set for the Goal, it can be Deferred for the same length of time. Selecting a Deferral requires also selecting a Reason:



Depending on the sidebar selected/defaulted to the user, and/or the configuration of the Goals widget in the sidebar, the Reason for the Deferral might not be readily visible. <u>Note:</u> the system automatically creates a Cancelled Result Task for the date that the Deferral is created and uses that date to Defer for the set period of time:

| Demog       | Visits        | Tasks      | Bills       | Allg          | Meds Pro             | ofile Labs      | inv       | Consults | lmm | Goals                    | Appt                   |
|-------------|---------------|------------|-------------|---------------|----------------------|-----------------|-----------|----------|-----|--------------------------|------------------------|
| Recent I    | nvestigations |            |             |