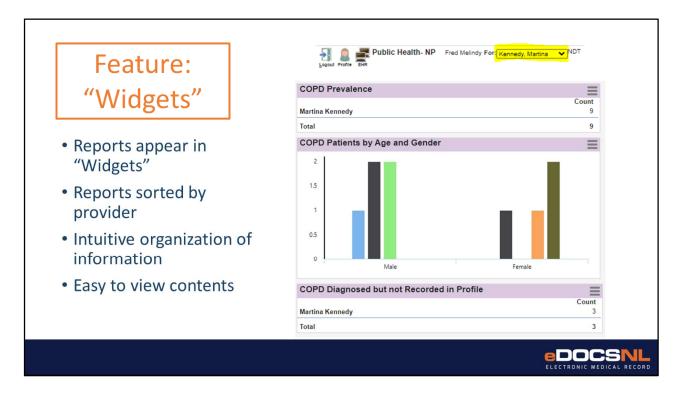

**WIDGETS:** Reports on the dashboard are organized into "widgets" or individual panes.

Generally these reports are sorted by provider or sometimes by patient status. The information is presented in a way that best presents the report output both esthetically and intuitively.