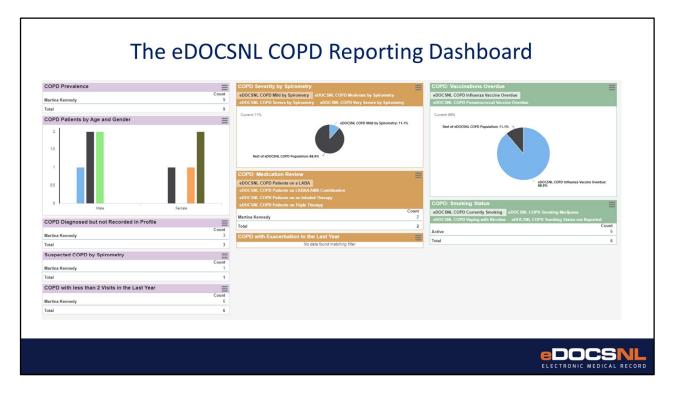

The third pillar of the Practice 360 COPD toolset is the reporting dashboard; this is where the focus switches from patient-level to population-level and where the information entered into the visit template becomes useful to you as it provides you with a clear view of COPD care in your practice.

The dashboard presents information to providers on the patient population living with COPD, highlights items of potential interest and provides a population-level overview of adherence to guidelines which supports best practice.

**WIDGETS:** Reports on the dashboard are organized into "widgets" or individual panes.

Generally these reports are sorted by provider or sometimes by patient status. The information is presented in a way that best presents the report output both esthetically and intuitively.

The objective of these reports and their graphical representation is to provide you with the most clinically relevant information in the most appealing way.

If you see what appears to be an empty report, it means that there is no information in your EMR system of this type which has been documented in a way that would be compatible with this report.