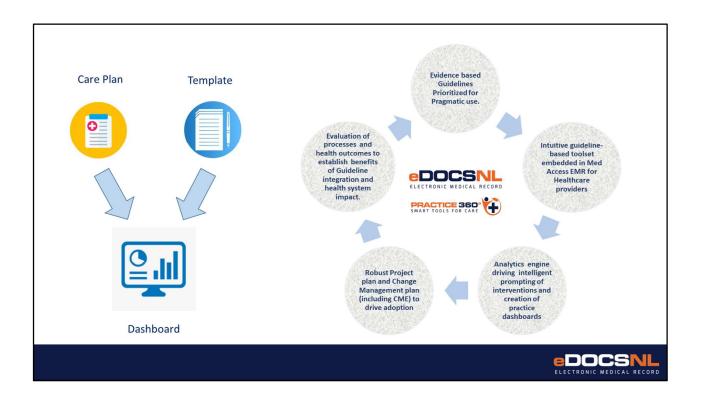

The components of the toolset are mutually reinforcing.

The documentation template provides all the information to make point of care decisions while automating normally manual tasks, standardizes data input so that the software can enable other features providing clinical value and supports the creation of a data set for providers that can inform population level management. The care plan populates chart information, patient goals and tasks in an efficient way that makes ongoing guidelines-based care and monitoring seamless.

The data generated by standardized documentation supported by the patient level tools and visit template informs the COPD dashboard and gives providers a population-level view of COPD in their practice.

This aligns with the eDOCSNL Practice 360 approach of using the intelligent and standardized features of the EMR to support and evaluate guidelines based care, presenting providers with the information they need for best practice decision making. Data provided by the EMR through the Practice 360 tools will enable the evaluation and refinement of guidelines and supports health system changes that will benefit patients living with COPD in Newfoundland and Labrador.