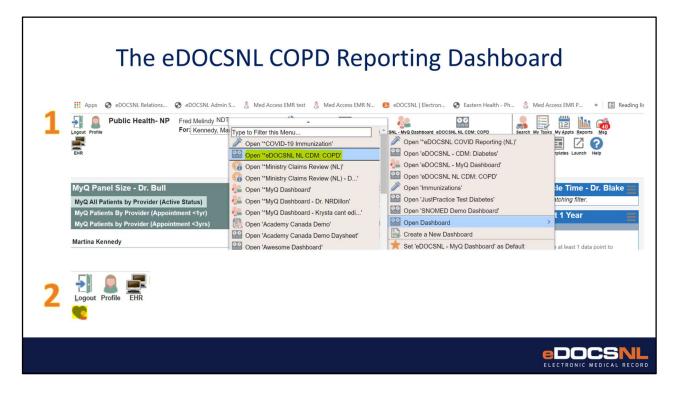

In order to activate the dashboard for view you need to right click on any existing dashboard icon as you can see here, select "Open Dashboard" and the select the "eDOCSNL NL CDM: COPD" dashboard.

When this is done you can click the heart in the top right corner of your screen to favorite the dashboard so it will appear as selectable on your default dashboard. Note that the data that will display here is determined by the "Working For:" box at the top of the screen.